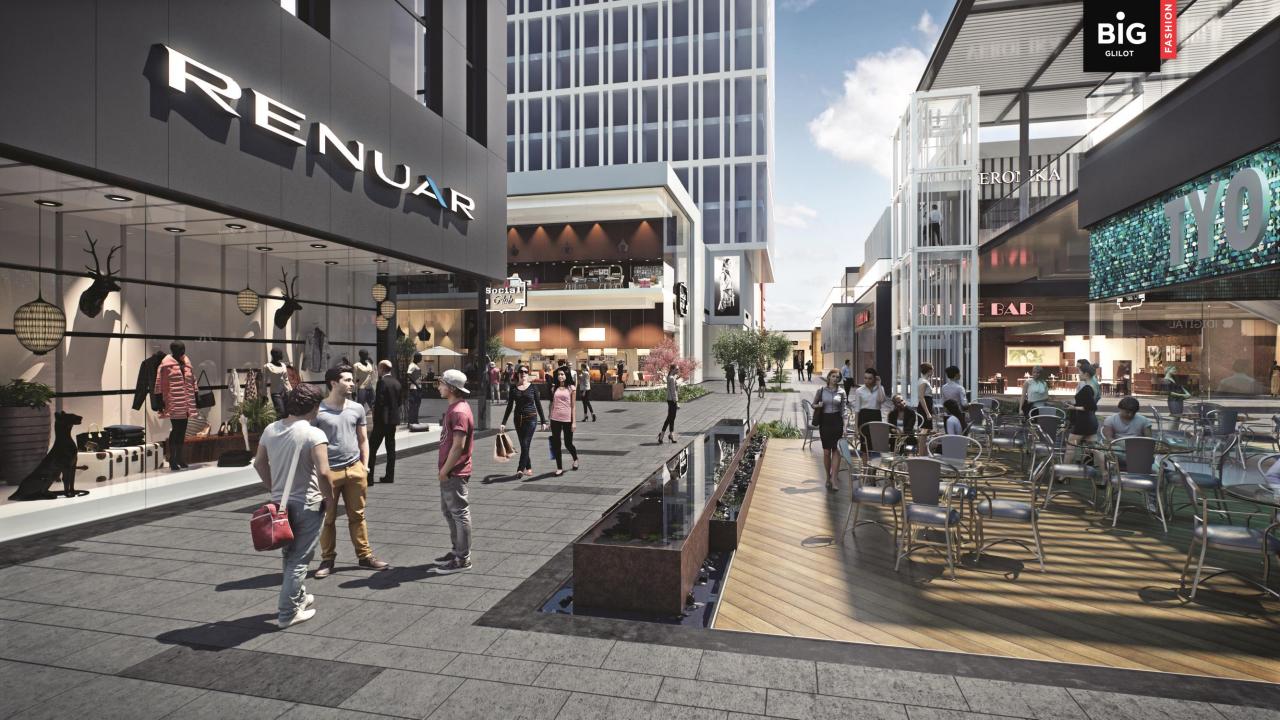

# **THE** PROJECT

BIG FASHION GLILOT is an open-air, mixed-use project with 40,000 sqm of retail, three 44-floor office towers, and 4,000 parking spaces.

This unique lifestyle complex offers an international-level shopping and entertainment experience.

Along the wide and inviting walkways, shoppers can enjoy leading fashion brands, dine in a variety of quality restaurants, and relax in activity areas designed for family fun.

The center will connect with Cinema City Glilot, a spectacular entertainment complex and the biggest in Israel.