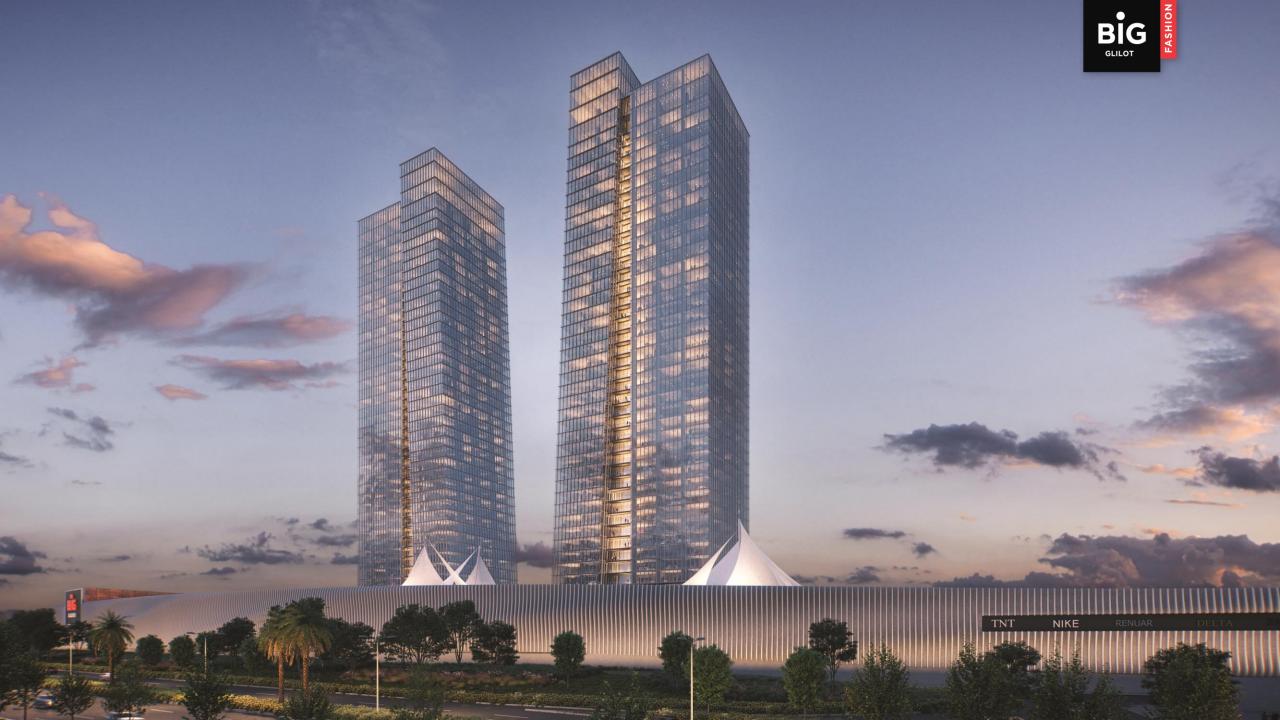

# **THE** PROJECT

BIG FASHION GLILOT is an open-air, mixed-use project with 40,000 sqm of retail, three 44-floor office towers, and 4,000 parking spaces.

This unique lifestyle complex offers an international-level shopping and entertainment experience.

Along the wide and inviting walkways, shoppers can enjoy leading fashion brands, dine in a variety of quality restaurants, and relax in activity areas designed for family fun.

The center will connect with Cinema City Glilot, a spectacular entertainment complex and the biggest in Israel.

BIG GLILOT is expected to open in Q4 2023