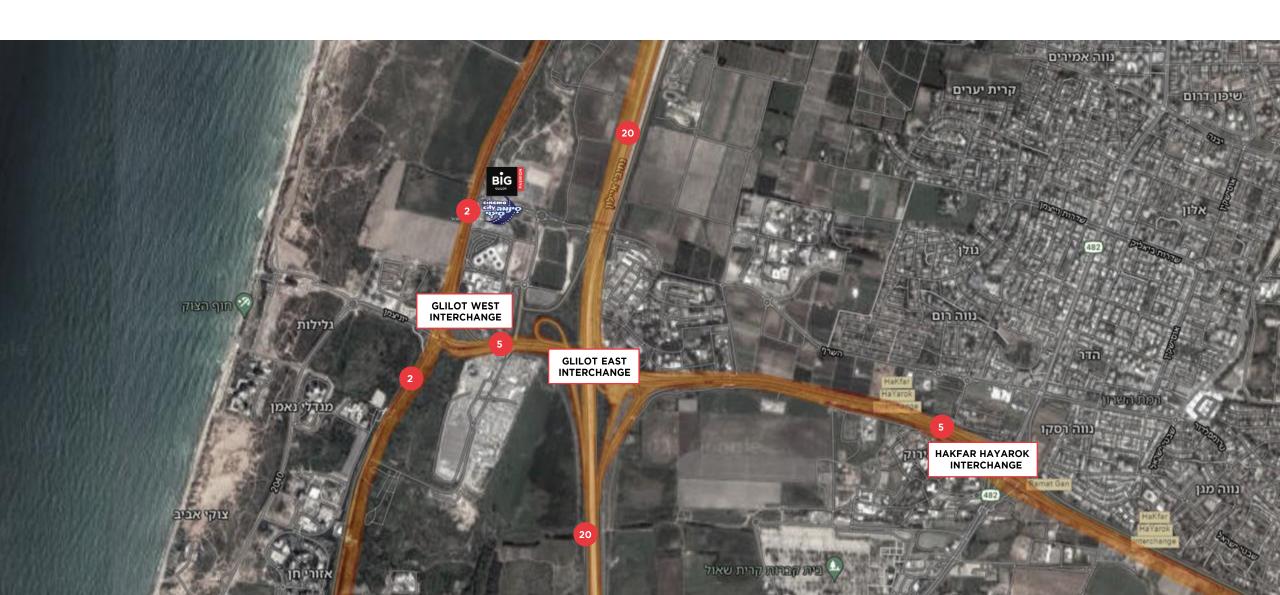

#### **ROAD ACCESSIBILITY**

There are entrances to the center from Highway 5, Highway 2 (access from Tel Aviv), Highway 20 (the main Highwayin the Tel Aviv metropolitan area) and direct access from Ramat Hasharon via Gandi Bridge.

#### **TRANSPORTATION**

Adjacent to the future Glilot train and Bus station, on Route 2, near the Glilot interchange.
Bus stops from Tel Aviv, Herzlya, Ra'anana and Ramat Hasharon.