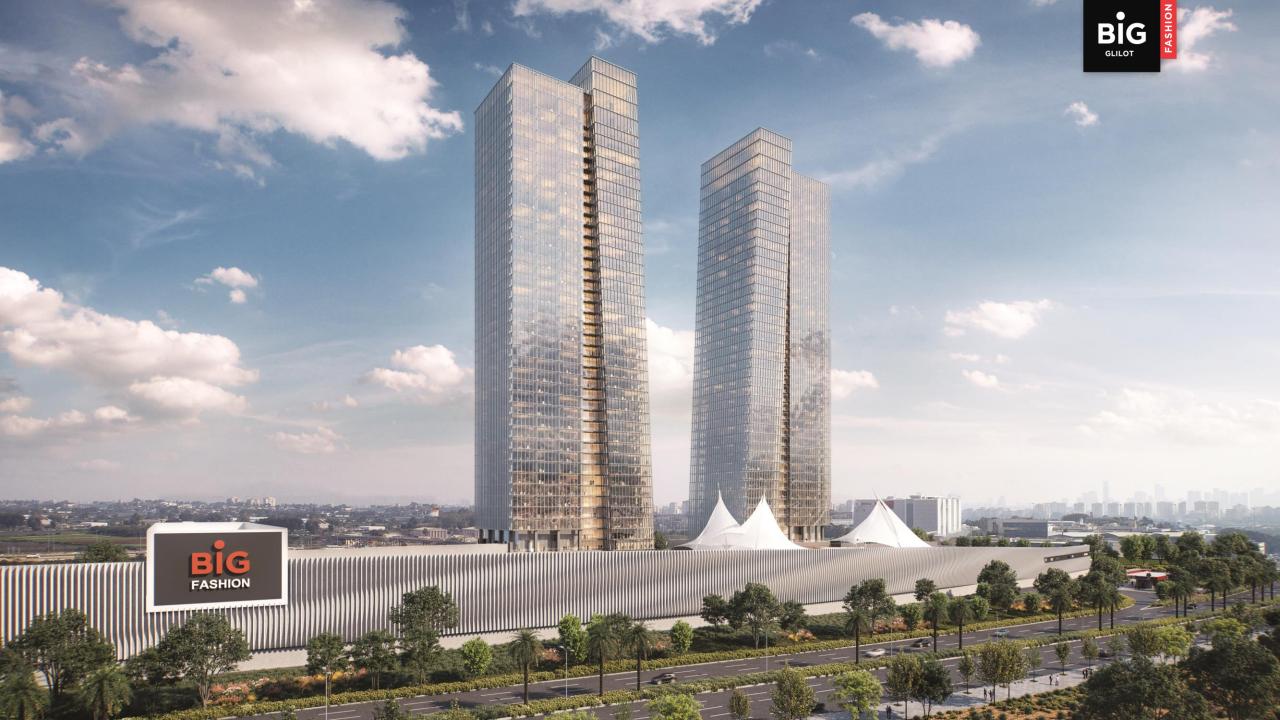

# **THE** PROJECT

BIG FASHION GLILOT is an open-air, mixed-use project with 40,000 sqm of retail, three 44-floor office towers, and 4,000 parking spaces.

This unique lifestyle complex offers an international-level shopping and entertainment experience.

Along the wide and inviting walkways, shoppers can enjoy leading fashion brands, dine in a variety of quality restaurants, and relax in activity areas designed for family fun.

The center will connect with Cinema City Glilot, a spectacular entertainment complex and the biggest in Israel.

BIG GLILOT is expected to open in Q4 2023