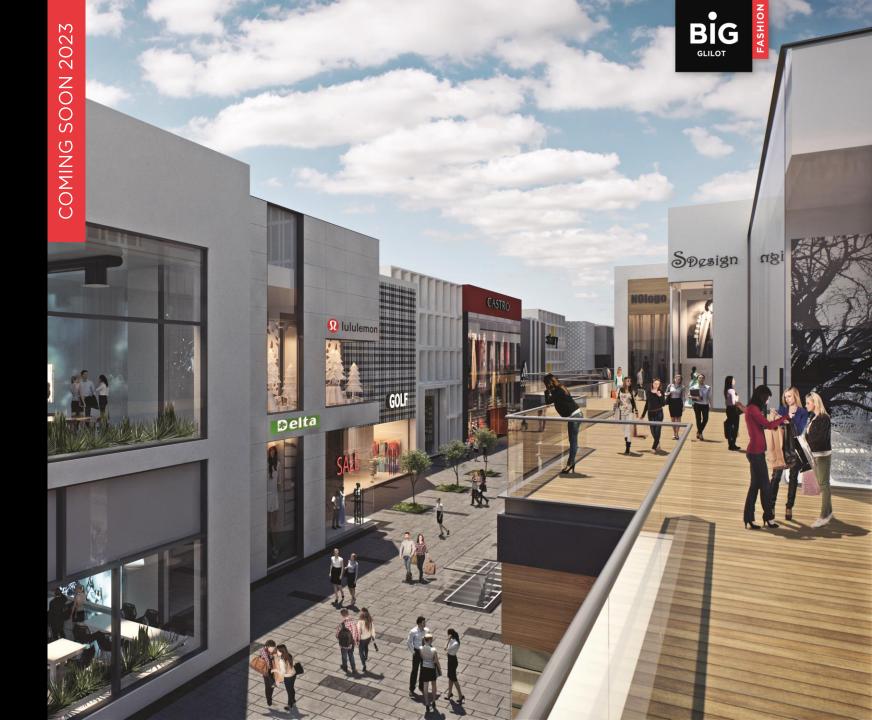

# **THE** PROJECT

BIG FASHION GLILOT is an open-air, mixed-use project with 40,000 sqm of retail, three 44-floor office towers, and 4,000 parking spaces.

This unique lifestyle complex offers an international-level shopping and entertainment experience.

Along the wide and inviting walkways, shoppers can enjoy leading fashion brands, dine in a variety of quality restaurants, and relax in activity areas designed for family fun.

The center will connect with Cinema City Glilot, a spectacular entertainment complex and the biggest in Israel.

BIG GLILOT is expected to open in Q4 2023