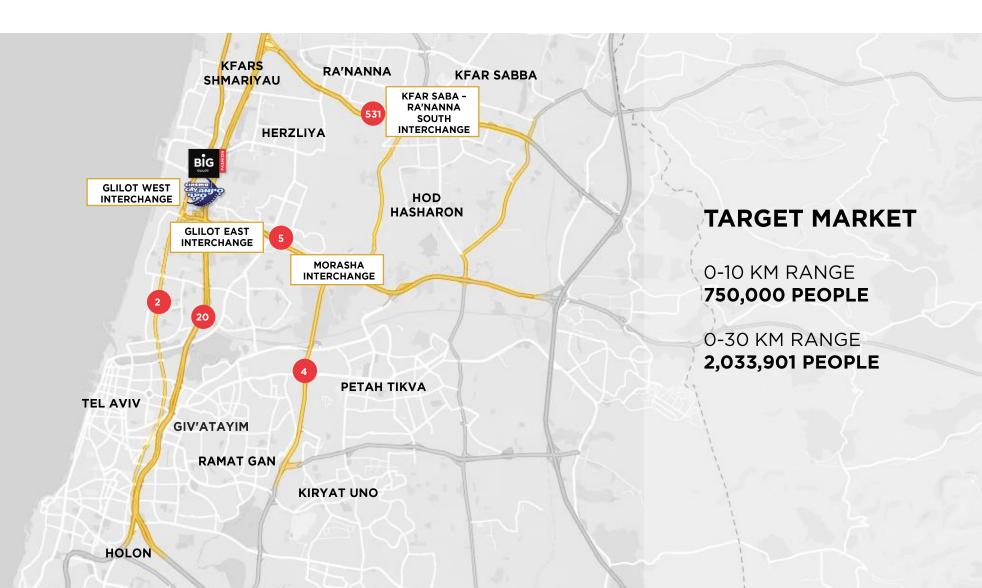

#### **DEMOGRAPHY**

O-10 km population 750,000. The center will be open on weekends and holidays and will serve customers who will come from all over the country.

# **THE** DEMOGRAPHICS

|                                       | 0-10 KM | 10-20 KM  | 20-30 KM  |  |
|---------------------------------------|---------|-----------|-----------|--|
| POPULATION                            | 750,000 | 1,502,268 | 2,033,901 |  |
| POPULATION GROWTH (ANNUAL)            | 1.2%    | 1.5%      | 2%        |  |
| AVERAGE HOUSEHOLD<br>NET INCOME (NIS) | 212,500 | 212,500   | 200,000   |  |
| MEDIAN AGE                            | 32      | 33.9      | 34.4      |  |