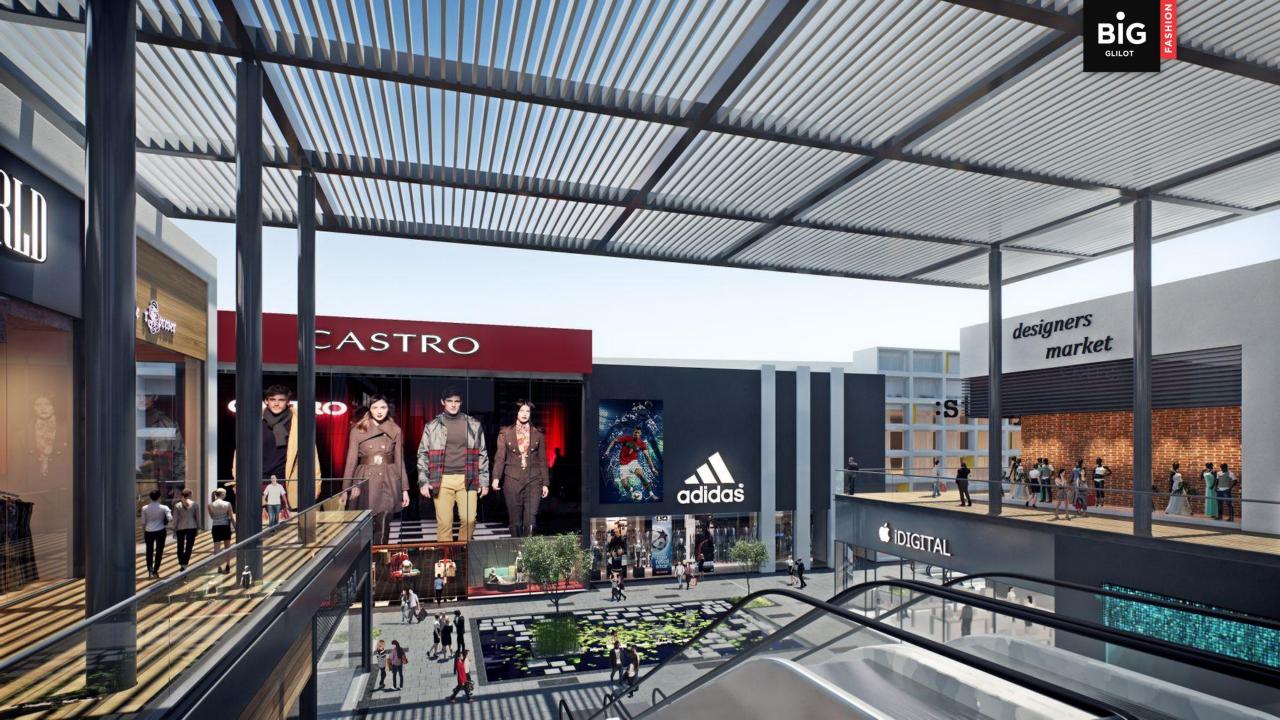

# **THE** PROJECT

BIG FASHION GLILOT is an open-air, mixed-use project with 40,000 sqm of retail, three 44-floor office towers, and 4,000 parking spaces.

This unique lifestyle complex offers an international-level shopping and entertainment experience.

Along the wide and inviting walkways, shoppers can enjoy leading fashion brands, dine in a variety of quality restaurants, and relax in activity areas designed for family fun.

The center will connect with Cinema City Glilot, a spectacular entertainment complex and the biggest in Israel.